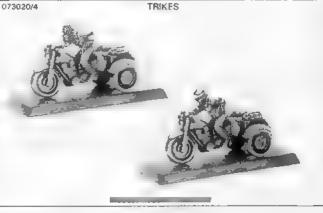

### 073020 **DARK FUTURE BIKES**

EACH TRADE SLEEVE CONTAINS 2 EACH OF 6 DIFFERENT BLISTERS

DAL REAL OF

Copyright 5 1989 Genera Workshop Ltd. All rights catervad.

| PAGI  | ECODE      | MINIATURE CATEGORIES                              | PRICES                     |
|-------|------------|---------------------------------------------------|----------------------------|
| 86    | 074406/7-8 | SKAVEN (FIRE THROWER TEAMS)                       | £2.99 FOR 4 OR £0.75 EACH  |
| 86    | 074406/9   | SKAVEN                                            | £2.99 FOR 5 OR £0.60 EACH  |
| 87    | 074406/10  | SKAVEN (RAT OGRES)                                | £2.99 FOR 2 OR £1.50 EACH  |
| 87    | 074406/11  | SKAVEN (GIANT RATS & BEASTMASTER)                 | £2.99 FOR 5 OR £0.60 EACH  |
| 67    | 074406/12  | SKAVEN (CHAOS HOUNDS & BEASTMASTER)               | 22.99 FOR 5 OR 20.60 EACH  |
| 88    | 074665/1-6 | YOUNG DRAGONS                                     | E2.50 EACH                 |
| 89    | 074677/1-6 | FANTASY MONSTERS                                  | £2.50 EACH                 |
| 90.91 | 073018/1-6 | DARK FUTURE STREET WARRIORS                       | £2.99 FOR 12 OR £0.25 EACH |
| 92    | 073020/1-3 | DARK FUTURE BIKES                                 | £2.99 FOR 3 OR £1.00 EACH  |
| 93    | 073020/4-6 | DARK FUTURE BIKES (TRIKES & BIKES WITH SIDE CARS) | £2.99 FOR 2 OR £1.50 EACH  |
| 94,95 | 072557/1-6 | GENESTEALERS                                      | £2.99 FOR 3 OR £1.00 EACH  |